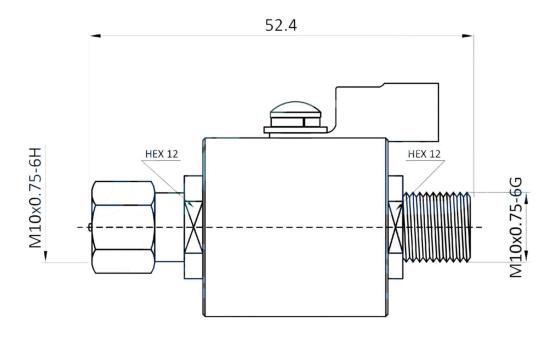

## **F Male to female surge Arrester**

## **Electrical:**

Impedance: 75ohm

Frequency Range: DC-3GHz

VSWR: **≤**1.2

Insertion loss: ≤0.25dB

Transmission Power: 200W

Dielectric withstanding Voltage: ≥500V RMS, at sea level

Working Voltage: ≤170 RMS,50Hz, at sea level

Rated DC Voltage: 230V

Max impulse discharge current: 20KA

Dielectric Resistance:  $\geq 1000 \text{m}\,\Omega$ 

Temperature range: -40-85℃

waterproof rate: IP67

Durability: ≥500 cycles

## Material:

Body: Brass Tri-alloy plating

Insulator: PTFE

Center Conductor: Brass Au plating

Screw nut: Stainless steel Spring pad: Stainless steel

Washer: Stainless steel